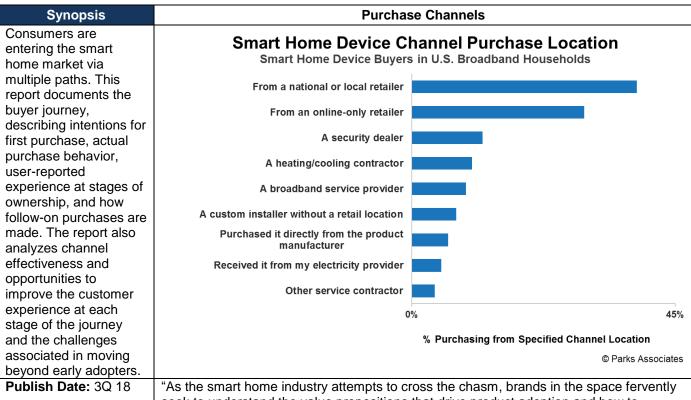

Smart Products: Devices Purchased First (Q4/17) Smart Safety Products: Order of Purchase (Q4/17) Smart Product: Order of Purchase Cont'd. (Q4/17)

Smart Home Device Purchases (2016 - 2017)

Smart Home Device Channel Purchase Location (Q4/17)